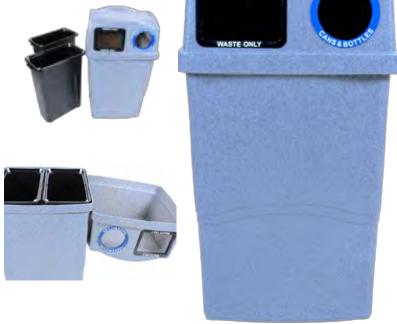

# **WAVE DUO OUTDOOR**

The Wave Duo Outdoor is your 'build to suit' solution and is optimally suited for high traffic outdoor locations in parks, picnic areas, hotels and schools. Its durable construction is designed to hold strength in challenging weather conditions and environments. Featuring heavy duty removable liners with grip handles, washable surface and hinged lid. This easy to empty and maintain bin is efficient for both user and employee.

| Capacity       | Height | Width  | Depth | Weight |
|----------------|--------|--------|-------|--------|
| 2 x 20 Gallons | 42"    | 24.25" | 22.5" | 54 lbs |

## Features

- · Hinged lid swivels to the side for easy collection
- Heavy duty liners have grip handles-easy to remove
- Custom openings, colors and labels available
- Rotationally molded, durable container
- Secure space on lid for nesting food trays or paper

### Accessories

- Shape, color and printing are customizable on openings
- Optional casters, hasp, rubber baffles, self-closing flap
- · Includes recycled lumber for weight and stability
- Openings available on 1, 2, 3 or all 4 sides
- · Custom colors for orders of 250 or more