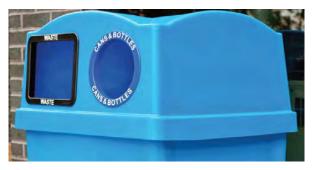

# **WAVE DUO OUTDOOR**

The Wave Duo Outdoor is your 'build to suit' solution and is optimally suited for high traffic outdoor locations in parks, picnic areas, hotels and schools. Its durable construction is designed to hold strength in challenging weather conditions and environments. Featuring heavy duty removable liners with grip handles, washable surface and hinged lid. This easy to empty and maintain bin is efficient for both user and employee.

## Features

- · Hinged lid swivels to the side for easy collection
- Heavy duty liners have grip handles-easy to remove
- Custom openings, colors and labels available
- Rotationally molded, durable container
- Secure space on lid for nesting food trays or paper

#### Stock Colors Available

• Sandstone, Greystone, Blue, Bluestone and Greenstone