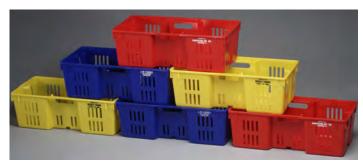

## SURLOC® 10 LB. MUSHROOM LUG

T.M. Fitzgerald & Associates' Original SurLoc<sup>®</sup> 10 lb. Mushroom Lug meets the criteria required for exact weights for tare calculations. We know what it takes to meet your needs without taking shortcuts.

## Benefits

- 100% virgin HDPE
- Three year warranty
- UV Stabilizers
- Each lug weighed as manufactured
- Engraved with date code
- Hot stamping
- Nesting Ratio: 4:1
- Lugs interlock

► Best all temperature material tested from -20°F to 150°F

Product

Capacity

Part Weight

**Nesting Ratio** 

Material

Warranty

- ► Buy with confidence that you are getting the best
- Protects material and color from sun damage and fading
- ► For accurate mushroom shipping weight
- Shows when the lug was made for warranty protection
- Identifies lug with a permanent stamp of your company name
- Saves space at your location
- Can be securely cross stacked

10 pounds

1.88 lbs.

4:1

100% Virgin HDPE Three Years