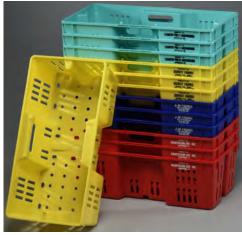

## SURLOC® 10 LB. MUSHROOM LUG

T.M. Fitzgerald & Associates' Original SurLoc<sup>®</sup> 10 lb. Mushroom Lug meets the criteria required for exact weights for tare calculations. We know what it takes to meet your needs without taking shortcuts.

## Benefits

- 100% virgin HDPE
- Three year warranty
- UV Stabilizers
- Each lug weighed as manufactured
- Engraved with date code
- Hot stamping
- Nesting Ratio: 4:1
- Lugs interlock

► Best all temperature material tested from -20°F to 150°F

Product

Capacity

Part Weight

**Nesting Ratio** 

Material

Warranty

- ► Buy with confidence that you are getting the best
- Protects material and color from sun damage and fading
- ► For accurate mushroom shipping weight
- Shows when the lug was made for warranty protection
- Identifies lug with a permanent stamp of your company name
- Saves space at your location
- Can be securely cross stacked

10 pounds

1.88 lbs.

4:1

100% Virgin HDPE Three Years