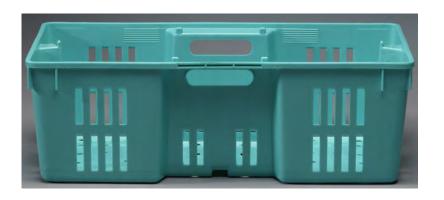

## SURLOC® 10 LB. MUSHROOM LUG

T.M. Fitzgerald & Associates' Original SurLoc<sup>®</sup> 10 lb. Mushroom Lug meets the criteria required for exact weights for tare calculations. We know what it takes to meet your needs without taking shortcuts.

## Benefits

- 100% virgin HDPE
- Three year warranty
- UV Stabilizers
- Each lug weighed as manufactured
- Engraved with date code
- Hot stamping
- Nesting Ratio: 4:1
- Lugs interlock

► Best all temperature material tested from -20°F to 150°F

Product

Capacity

Part Weight

**Nesting Ratio** 

Material

Warranty

- ► Buy with confidence that you are getting the best
- Protects material and color from sun damage and fading
- ► For accurate mushroom shipping weight
- Shows when the lug was made for warranty protection
- Identifies lug with a permanent stamp of your company name
- Saves space at your location
- Can be securely cross stacked

10 pounds

1.88 lbs.

4:1

100% Virgin HDPE Three Years